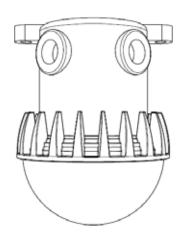

# LVPE-LED | 277122

Sceptalight LEDs provide exceptional lighting for wet and corrosive environments. They can be used in a variety of commercial and industrial applications where durability and water tightness are required. Sceptalight LEDs have been built from durable materials and tested and certified to the latest luminaire and retrofit standards. Sceptalight LEDs provide over 1575 lumens of light output using only 15W of electricity and are dimmable down to 5%.

#### APPLICATION / USE

Sceptalight LEDs are intended for use with non-metallic conduit systems (PVC), designed and approved for indoor and outdoor applications, NEMA 4X and IP66 rated for wash down and corrosive environments.

1575 lm

L: 5" W: 5" H: 61/2"

#### **MATERIAL**

Silicone (Gasket), Aluminum (Heat Sink), Globe (Polycarbonate), Base (Glass filled Polyester)