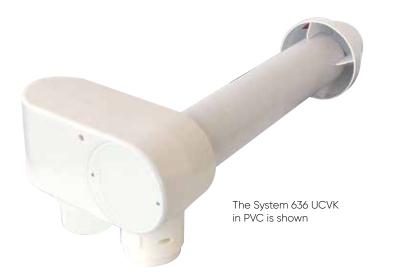

## System 636® Universal Concentric Vent Kit (UCVK™)

The Universal Concentric Vent Kit (UCVK<sup>™</sup>) is a versatile device allowing for compact space saving installations of tankless water heaters. It seamlessly transitions from vertical collars on the heater to a horizontal concentric vent for sidewall termination.

System 636<sup>®</sup> UCVKs are engineered with an air intake hub, which pivots to accommodate the different spacing requirements between the fresh air and exhaust of tankless water heaters sold today. The innovative design optimizes productivity through ease of installation.

The UCVK includes: A universal concentric vent kit body, Concentric vent pipe, and Rain cap.

**SYSTEM 636 UCVK in PVC:** Suitable for use on appliances with flue gas temperatures up to and including 65°C (149°F).