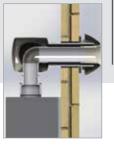

## System 636® Universal Concentric Vent Kit (UCVK™)

The Universal Concentric Vent Kit (UCVK<sup>™</sup>) is a versatile device allowing for compact space saving installations of tankless water heaters. It seamlessly transitions from vertical collars on the heater to a horizontal concentric vent for sidewall termination.

System 636<sup>®</sup> UCVKs are engineered with an air intake hub, which pivots to accommodate the different spacing requirements between the fresh air and exhaust of tankless water heaters sold today. The innovative design optimizes productivity through ease of installation.